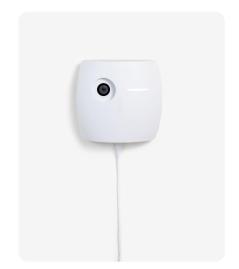

The Boston Blobe

WSJ Forbes



INSIDER













**Learn More** 

### **OWLLABS**®

### Setup made simple

- Place the Whiteboard Tags in the top-left and bottom-right corners of the whiteboard.
- Mount your Whiteboard Owl to the wall, ceiling, or tripod 7-16 feet(2-5 meters) from the whiteboard
- **3.** Connect your Whiteboard Owl to power.
- **4.** Open the Meeting Owl App to set up your Whiteboard Owl and pair it with your Meeting Owl.
- Once you start a meeting, engage the Whiteboard Owl by turning over a magnetic tag.



6. To access whiteboard content, open <a href="mailto:share.owllabs.com">share.owllabs.com</a> and enter the passphrase that appears on the Meeting Owl Stage view. From there, whiteboard content can be viewed and downloaded during the meeting.

### Setup options



Wall mount



Ceiling



Tripod

# Whiteboard Owl™ Specifications



| Camera                                                                                 | Dimensions                                                           | Power Supply                                          | Connection      |
|----------------------------------------------------------------------------------------|----------------------------------------------------------------------|-------------------------------------------------------|-----------------|
| Pixel Resolution: 4208 x 3120  Output Resolution: 1080p  Horizontal Field of View: 68° | Size: 5" H x 5.25" W (13cm H x 13.5cm W)  Weight: 0.75 lbs (0.35 kg) | AC Input: 100-240V, 50/60Hz, 0.5A  DC Output: 12V, 1A | WiFi            |
|