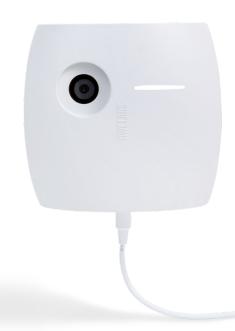

# WHITEBOARD OWL

Bring remote participants into the discussion with the Whiteboard Owl<sup>™</sup> camera, our dedicated whiteboard camera that live-streams and enhances content for better engagement and participation for all.

### **SETUP**

| What's Included                                                                                                  | Setup                                                                                                                | Requirements                               |
|------------------------------------------------------------------------------------------------------------------|----------------------------------------------------------------------------------------------------------------------|--------------------------------------------|
| Power cord  2 magnetic Whiteboard Tags  Drywall screws and anchor  2 adhesive mounting strips  Quick Start Guide | Placement: 7-16 feet (2-5 meters) from the whiteboard  Mounting Options:  Wall-mount, tripod-mount, or ceiling-mount | Meeting Owl Pro or 3  Non-glass whiteboard |