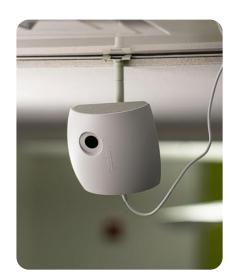

be

WSJ Forbes



INSIDER













**Learn More** 

### **OWLLABS**®

### Setup made simple

- Place the Whiteboard Tags in the top-left and bottom-right corners of the whiteboard.
- Mount your Whiteboard Owl to the wall, ceiling, or tripod 7-16 feet(2-5 meters) from the whiteboard
- **3.** Connect your Whiteboard Owl to power.
- **4.** Open the Meeting Owl App to set up your Whiteboard Owl and pair it with your Meeting Owl.
- Once you start a meeting, engage the Whiteboard Owl by turning over a magnetic tag.



6. To access whiteboard content, open <a href="mailto:share.owllabs.com">share.owllabs.com</a> and enter the passphrase that appears on the Meeting Owl Stage view. From there, whiteboard content can be viewed and downloaded during the meeting.

### Setup options



Wall mount



Ceiling



Tripod

# Whiteboard Owl™ Specifications



| Camera                                                                                 | Dimensions                                                           | Power Supply                                          | Connection      |
|----------------------------------------------------------------------------------------|----------------------------------------------------------------------|-------------------------------------------------------|-----------------|
| Pixel Resolution: 4208 x 3120  Output Resolution: 1080p  Horizontal Field of View: 68° | Size: 5" H x 5.25" W (13cm H x 13.5cm W)  Weight: 0.75 lbs (0.35 kg) | AC Input: 100-240V, 50/60Hz, 0.5A  DC Output: 12V, 1A | WiFi            |
|