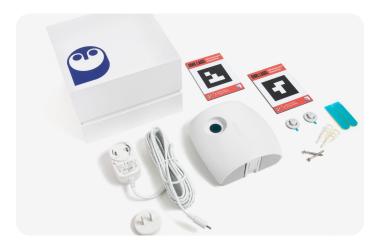

### **SETUP**

| What's Included                                                                                                  | Setup                                                                                                                | Requirements                               |
|------------------------------------------------------------------------------------------------------------------|----------------------------------------------------------------------------------------------------------------------|--------------------------------------------|
| Power cord  2 magnetic Whiteboard Tags  Drywall screws and anchor  2 adhesive mounting strips  Quick Start Guide | Placement: 7-16 feet (2-5 meters) from the whiteboard  Mounting Options:  Wall-mount, tripod-mount, or ceiling-mount | Meeting Owl Pro or 3  Non-glass whiteboard |