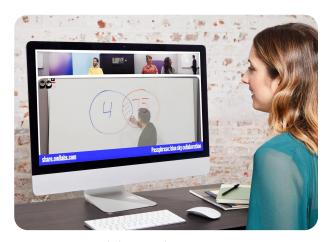

#### **KEY BENEFITS**

- Delivers more inclusive and collaborative hybrid meetings and classes by leveraging your in-room whiteboard
- Enhances whiteboard visibility and makes presenter transparent for remote participants with Whiteboard Enhance, which ensures writing can always be viewed
- Makes meetings and classes run seamlessly with included magnetic tags to quickly switch between the Meeting Owl and the Whiteboard Owl
- Automatically captures whiteboard content to share with participants so collaboration can continue when the meeting is over

### **— KENNETH COAKLEY, DIRECTOR OF TECHNOLOGY, THE PENNINGTON SCHOOL**

**READ CASE STUDY** 

Remote participant view

Whiteboard Capture portal