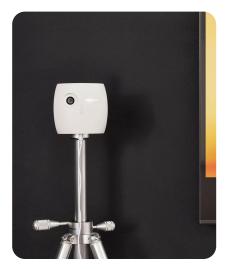

bes



INSIDER













**Learn More** 

### **OWLLABS**®

### Setup made simple

- Place the Whiteboard Tags in the top-left and bottom-right corners of the whiteboard.
- Mount your Whiteboard Owl to the wall, ceiling, or tripod 7-16 feet(2-5 meters) from the whiteboard
- **3.** Connect your Whiteboard Owl to power.
- **4.** Open the Meeting Owl App to set up your Whiteboard Owl and pair it with your Meeting Owl.
- Once you start a meeting, engage the Whiteboard Owl by turning over a magnetic tag.



6. To access whiteboard content, open <a href="mailto:share.owllabs.com">share.owllabs.com</a> and enter the passphrase that appears on the Meeting Owl Stage view. From there, whiteboard content can be viewed and downloaded during the meeting.

### Setup options



Wall mount



Ceiling



Tripod

# Whiteboard Owl™ Specifications



| Camera                                                                                 | Dimensions                                                           | Power Supply                                          | Connection      |
|----------------------------------------------------------------------------------------|----------------------------------------------------------------------|-------------------------------------------------------|-----------------|
| Pixel Resolution: 4208 x 3120  Output Resolution: 1080p  Horizontal Field of View: 68° | Size: 5" H x 5.25" W (13cm H x 13.5cm W)  Weight: 0.75 lbs (0.35 kg) | AC Input: 100-240V, 50/60Hz, 0.5A  DC Output: 12V, 1A | WiFi            |
|