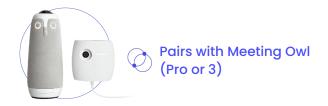

#### **REQUIREMENTS**

- 1. Meeting Owl Pro or 3
- In-room non-glass whiteboard and markers
- 3. Computer or Meeting HQ

Supports whiteboard enhancement, automatic whiteboard content capture, and ongoing computer vision software enhancements

### Setup made simple

- Place the Whiteboard Tags in the top-left and bottom-right corners of the whiteboard.
- Mount your Whiteboard Owl to the wall, ceiling, or tripod 7-16 feet(2-5 meters) from the whiteboard
- **3.** Connect your Whiteboard Owl to power.
- **4.** Open the Meeting Owl App to set up your Whiteboard Owl and pair it with your Meeting Owl.
- Once you start a meeting, engage the Whiteboard Owl by turning over a magnetic tag.