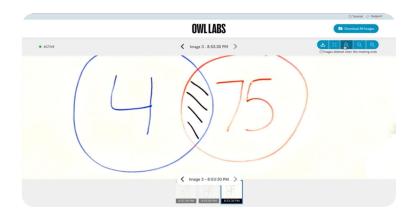

### **— KENNETH COAKLEY, DIRECTOR OF TECHNOLOGY, THE PENNINGTON SCHOOL**

**READ CASE STUDY** 

Remote participant view

Whiteboard Capture portal

6. To access whiteboard content, open <a href="mailto:share.owllabs.com">share.owllabs.com</a> and enter the passphrase that appears on the Meeting Owl Stage view. From there, whiteboard content can be viewed and downloaded during the meeting.

#### **USAGE**

| Activation                        | Software                                                                                                                                                                                                                                                                                                                                        | Compatibility                                                                                                                                                                                         | Security                                                                                                                                                                                                                              |
|-----------------------------------|-------------------------------------------------------------------------------------------------------------------------------------------------------------------------------------------------------------------------------------------------------------------------------------------------------------------------------------------------|-------------------------------------------------------------------------------------------------------------------------------------------------------------------------------------------------------|---------------------------------------------------------------------------------------------------------------------------------------------------------------------------------------------------------------------------------------|
| Magnetic tag flip Meeting Owl app | Content Capture: View and download high-res whiteboard images during the meeting  Whiteboard Enhancement: Automatically improves whiteboard visibility with increased clarity, reduced glare, and shadow removal  Presenter Transparency: Presenters are made transparent so remote participants can see writing on the whiteboard at all times | Video Conferencing: Zoom,<br>Google Meet, Slack,<br>GoToMeeting, Microsoft<br>Teams, and more<br>Whiteboards: Non-glass<br>whiteboards up to 15' x 20'<br>from maximum<br>recommended distance of 16' | Whiteboard Images: Whiteboard Capture images are only accessible for up to 2 hours after the meeting has ended.  Software Updates: Over-the-air software updates are downloaded from Owl Labs' secure servers.  Full security details |